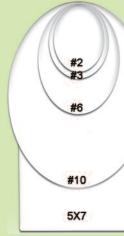

\* Tiles shown above NOT actual size.

| #2 Tile  | 2.76″ x 3.54″<br>7 cm x 9 cm   |
|----------|--------------------------------|
| #3 Tile  | 3.15″ x 3.94″<br>8 cm x 10 cm  |
| #6 Tile  | 4.33″ x 5.91″<br>11 cm x 15 cm |
| #10 Tile | 7.09″ x 9.45″<br>18 cm x 24 cm |
| 5x7 Tile | 5.12″ x 7.09″<br>13 cm x 18 cm |