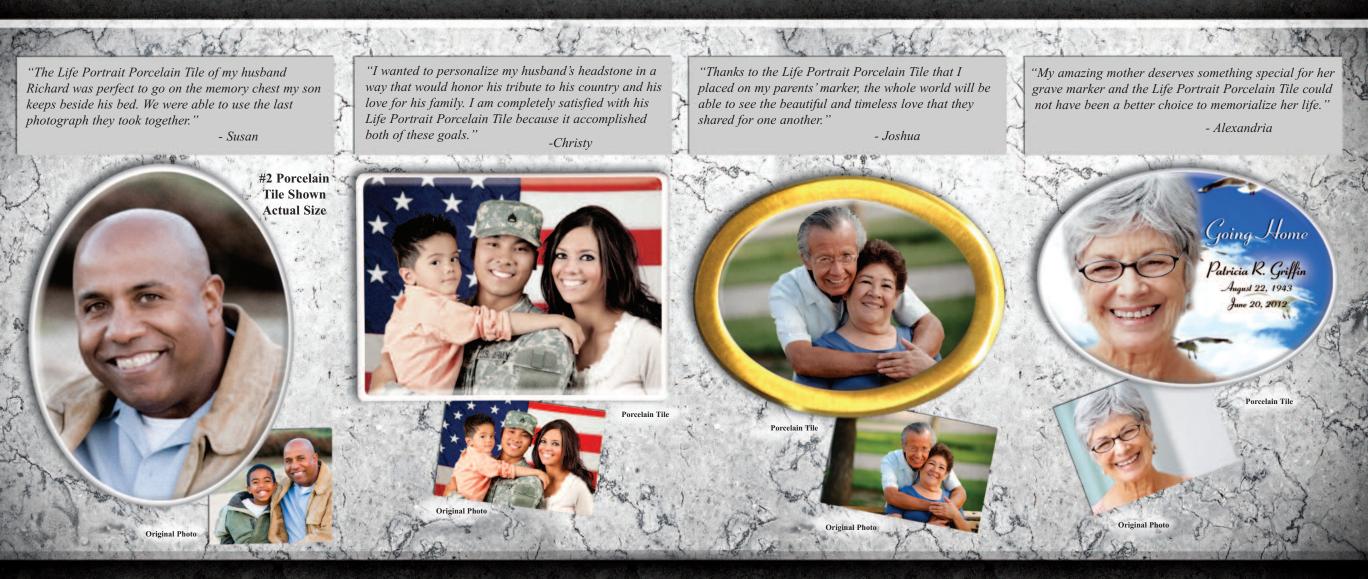

# Preserve Precious Memories.

These fine, high quality porcelain tiles are made by using a combination of old-world techniques and the latest photo reproduction techniques to produce an exquisite and beautiful memorial that will preserve your loved one's memory for generations to come. The image that you choose to place on your loved one's Life Portrait Porcelain Tile adds a personal touch and transformation to a new or pre-existing marker, niche, columbarium, or crypt. Each individual tile is carefully modified by a graphic artist and then kiln fired to perfection at an intensely heated temperature to ensure a permanent image of your loved one. You may also choose to frame the tile with an elegant and rich bronze frame that not only enhances the beauty and elegance of the tile, but also adds protection. Not only are these unique memorials manufactured with high definition and clarity, they are also resistant to UV deterioration. This means the photo of your precious loved one will not fade when the tiles are mounted in direct sunlight. The Life Portrait Porcelain Tiles offer a warmer and more expressive way to honor and celebrate the life of a loved one.