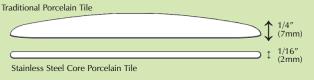

#### Tiles are Available in Two Styles

• Stainless Steel Core: Porcelain Coated

• Traditional Porcelain: Solid Porcelain

#### SIDE VIEW: