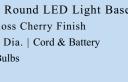

Dimensions Infinity Earth & Sky New Dawn

Eternal Flame<sup>®©</sup> 96-018 Extra Small \$281 6-8" Tall 96-006 Small \$448 10-12" Tall 96-007 Medium \$889 14-16" Tall 96-008 Large \$1,999 18-22" Tall Copyright © 2004 Crescent Memorial. All Rights Reserved.